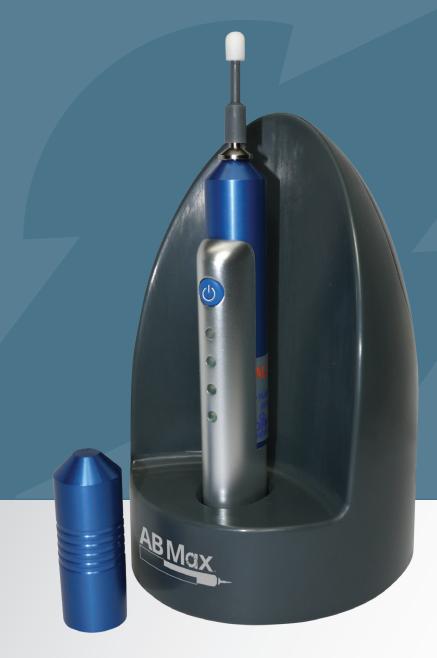

## Take your Algerbrush to the MAX

The advanced technology of the patented AB Max<sup>™</sup> adds PULSE MODE providing the most effective and efficient treatment of Anterior Blepharitis on the market!

If you are like the majority of ophthalmologists and optometrists, you own an Algerbrush\*. The AB Max™ adapter allows you to increase functionality of your Algerbrush\* by converting it into a multi-purpose device for treatment of the same conditions as a standard Algerbrush\* PLUS, the most advanced doctor treatment for Anterior Blepharitis.

John Choate, one of the inventors of the first doctor's treatment for Blepharitis has designed the new patented AB Max<sup>™</sup> handpiece with PULSE mode to provide your Algerbrush\* with advanced functionality utilizing two on-board computers and proprietary tips specifically designed to treat Anterior Blepharitis.

## AB Max™ Provides Better Outcomes and Higher Profits

The AB Max<sup>™</sup> provides the same forward and reverse functionality as our competitor's device PLUS, a PULSE mode specifically engineered to remove even the most tenacious scurf and debris, while massaging the anterior eyelid margins for better patient outcomes.