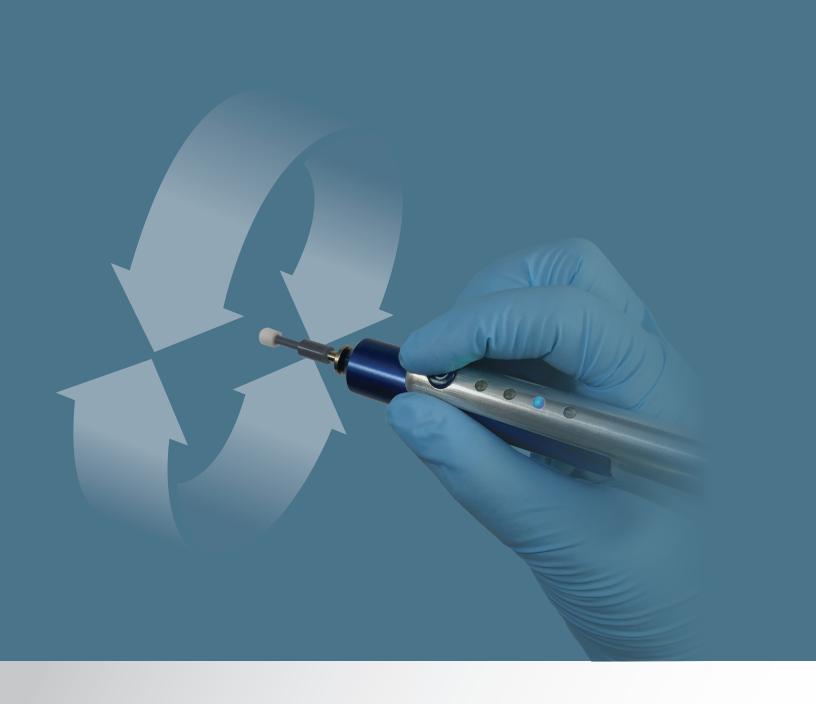

John Choate, one of the inventors of the first doctor's treatment for Blepharitis has designed the new patented AB Max<sup>™</sup> handpiece with PULSE mode to provide your Algerbrush\* with advanced functionality utilizing two on-board computers and proprietary tips specifically designed to treat Anterior Blepharitis.

## AB Max™ Provides Better Outcomes and Higher Profits

The AB Max<sup>™</sup> provides the same forward and reverse functionality as our competitor's device PLUS, a PULSE mode specifically engineered to remove even the most tenacious scurf and debris, while massaging the anterior eyelid margins for better patient outcomes.