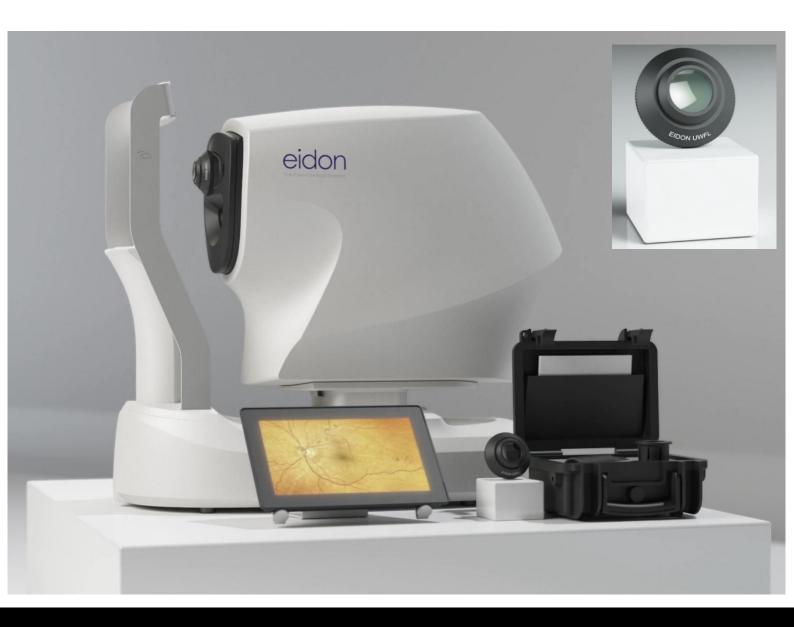

## **EIDON**

### **Ultra-Widefield Module**

Expanding iCare EIDON Family perspective

The TrueColor Confocal Ultra-Widefield imaging up to 200°

#### The new EIDON Ultra-Widefield Module

Thanks to the new iCare EIDON Ultra-Widefield Module it is now possible to gain a wider view on the retina and get more information about the signs of pathologies in the periphery, up to 200°.