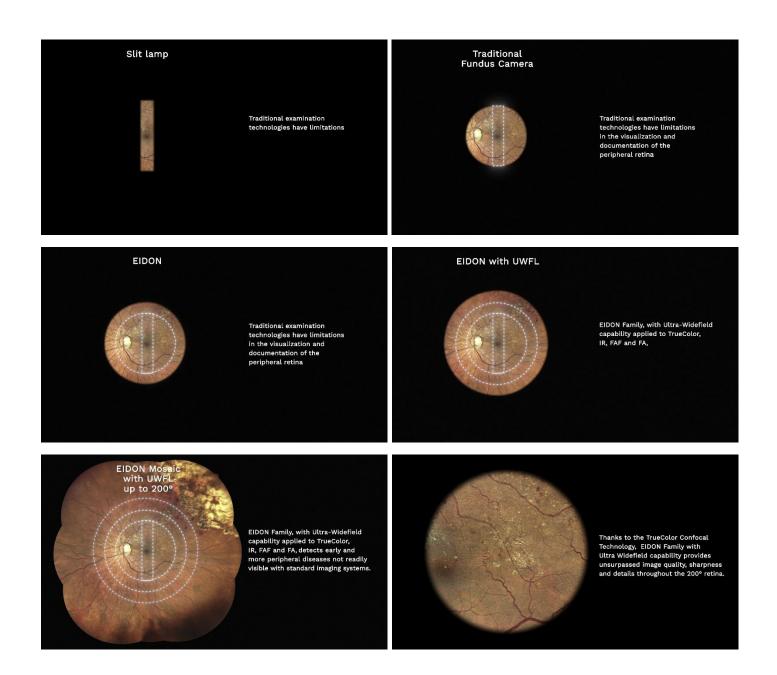

#### Revealing the condition of the periphery of the retina

The early signs of different pathologies are often subtle and appear first on the periphery of retina. A standard field is not enough to reveal these signs as it covers only a small portion of the retina. iCare's EIDON Family overcomes this limitation with Ultra-Widefield view providing an even wider image of the retina than before.

The Ultra-Widefield Module enables capturing 120° images of the retina in a single shot and even up to 200° with the Mosaic functionality.

By moving the slider on the image it's possible to see how the field of view changes.

#### Ultra-Widefield images in different modalities

The EIDON Ultra-Widefield Module is available for all iCare EIDON Family models. Besides the TrueColor Confocal images, it enables the acquisition of Ultra-Widefield Infrared, Autofluorescence and FA images with up to 200° panoramic view.