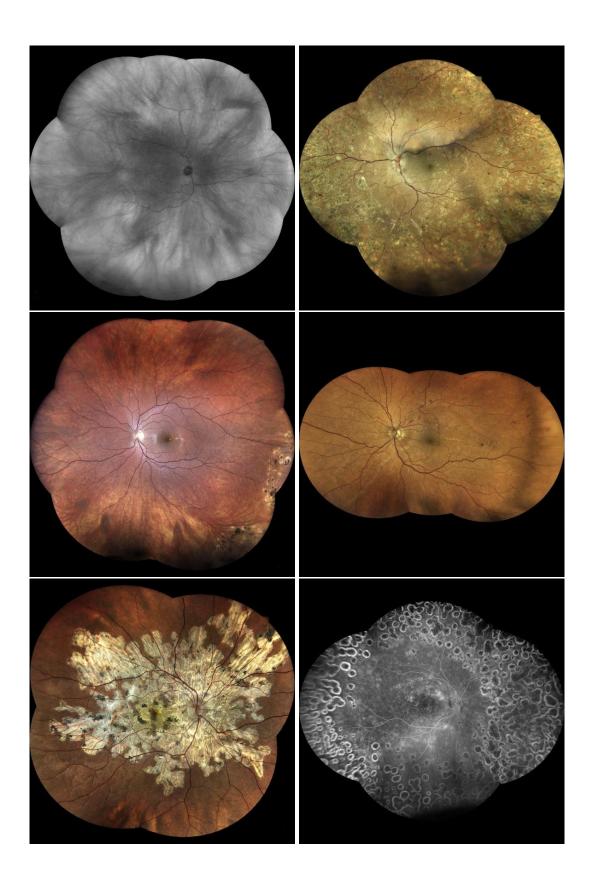

Now the iCare TrueColor Confocal Technology can be applied to Ultra-Widefield imaging expanding the iCare EIDON Family's unsurpassed image quality to increased field of view on the retina. The high and sharp image quality enables the detection of small details and signs of pathologies from the center to the periphery.

#### Ultra-Widefield images in different modalities

The EIDON Ultra-Widefield Module is available for all iCare EIDON Family models. Besides the TrueColor Confocal images, it enables the acquisition of Ultra-Widefield Infrared, Autofluorescence and FA images with up to 200° panoramic view.