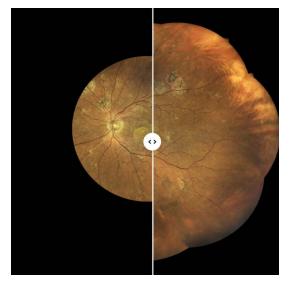

The Ultra-Widefield Module enables capturing 120° images of the retina in a single shot and even up to 200° with the Mosaic functionality.

By moving the slider on the image it's possible to see how the field of view changes.